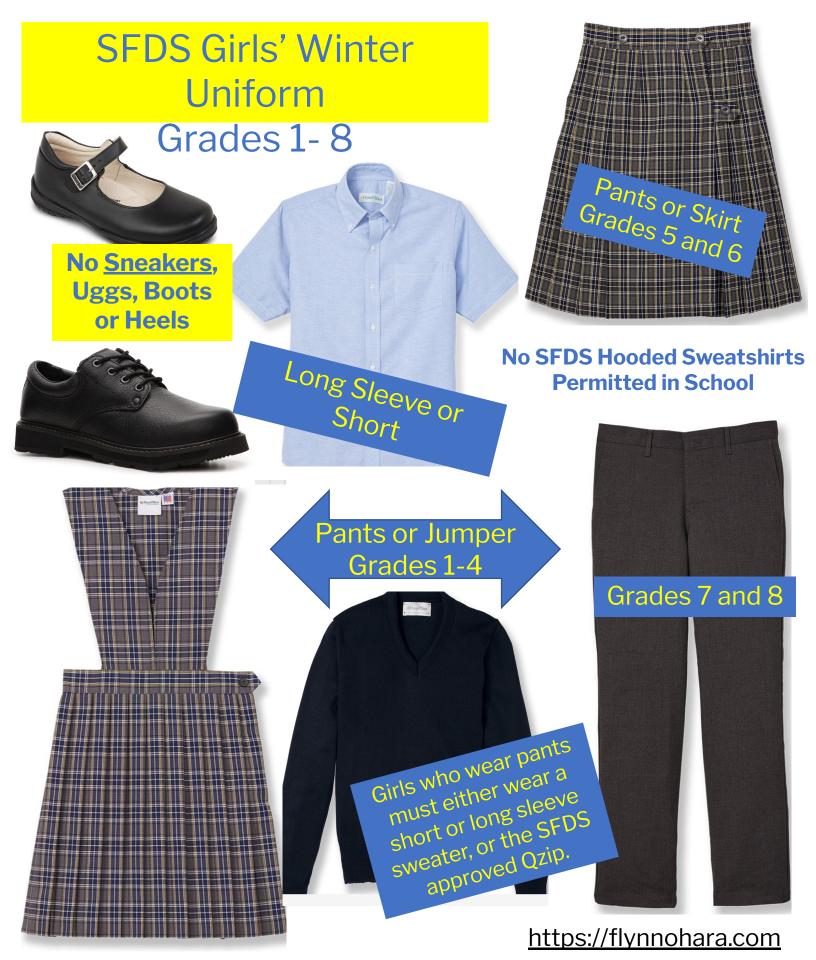

#### **Reminders:**

- No Sneakers, Uggs, or Boots
- Top Button Must Be Buttoned
- Black Belts Only
- Shirts Must Be Tucked In

https://flynnohara.com

No SFDS Hooded
Sweatshirts
Permitted in School

Optional Long or Short
Sleeve
Sweater
or SFDS Approved
Qzip