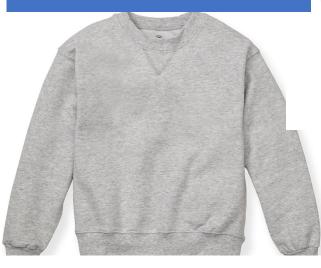

## Gym Uniform Boys and Girls Grades 1-8

Gym sweatshirts can only be worn on gym days. The gym sweatshirts cannot be worn with the dress uniforms.

https://flynnohara.com

#### **Dress Code Reminders 2022-2023**

Please refer to the Family-Student Handbook and Uniform Policy on the school website for the complete uniform and dress code guidelines.

| Makeup                                                                                                                  |                                                                                                                                                                                                                                                 |
|-------------------------------------------------------------------------------------------------------------------------|-------------------------------------------------------------------------------------------------------------------------------------------------------------------------------------------------------------------------------------------------|
| 00 0                                                                                                                    | No makeup Girls may wear light colored nail polish only  No dark colors or neon colors School personnel will determine appropriate color, if in question. No acrylic or fake nails                                                              |
| Jewelry                                                                                                                 |                                                                                                                                                                                                                                                 |
| 0000                                                                                                                    | Must be simple and conservative Girls may wear a single small pair of post earrings One bracelet may be worn Necklaces must be tucked into the shirt                                                                                            |
| Hair                                                                                                                    |                                                                                                                                                                                                                                                 |
| 000                                                                                                                     | Boys must have neat, well groomed hair styles Hair may not cover ears, eyes, or fall below the shirt collar Hair must be natural color (No highlights or streaking)                                                                             |
| Sweatshirts                                                                                                             |                                                                                                                                                                                                                                                 |
| 0000                                                                                                                    | No sweatshirts will be permitted in school This includes SFDS hooded school sweatshirts or CYO sweatshirts SFDS gym sweatshirts can only be word on gym days Students may wear school uniform sweaters or purchase an SFDS approved quarter zip |
| If there is a question concerning the uniform or the dress code, the final decision will be made by the administration. |                                                                                                                                                                                                                                                 |
| Please email Mrs. Maureen Hayes mhayes@stfrancisschoolbh.net with any questions.                                        |                                                                                                                                                                                                                                                 |
| Thank you for your support!                                                                                             |                                                                                                                                                                                                                                                 |