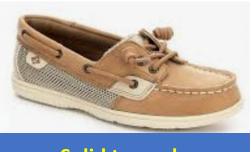

# SFDS Summer **Uniform**

https://flynnohara.com

All uniforms must be purchased from Flynn AND O'Hara

Boys and Girls Grades 1-8

Polos must have SFDS Logo

ANCHORED

Belle Harbor, NY

No **Sneakers** Tie or Loafers **Permitted** 

Solid tan only