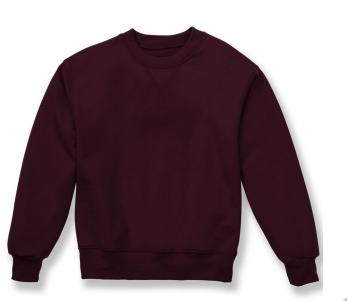

## Gym Uniform Boys and Girls Grades 1-8

Gym sweatshirts can only be worn on gym days. The gym sweatshirts cannot be worn with the dress uniforms.

https://flynnohara.com

#### **Dress Code Reminders 2022-2023**

Please refer to the Family-Student Handbook and Uniform Policy on the school website for the complete uniform and dress code guidelines.

| Makeup                                                                                                                  |                                                                                                                                                                                                                                                 |
|-------------------------------------------------------------------------------------------------------------------------|-------------------------------------------------------------------------------------------------------------------------------------------------------------------------------------------------------------------------------------------------|
| 00 0                                                                                                                    | No makeup Girls may wear light colored nail polish only  No dark colors or neon colors School personnel will determine appropriate color, if in question. No acrylic or fake nails                                                              |
| Jewelry                                                                                                                 |                                                                                                                                                                                                                                                 |
| 0000                                                                                                                    | Must be simple and conservative Girls may wear a single small pair of post earrings One bracelet may be worn Necklaces must be tucked into the shirt                                                                                            |
| Hair                                                                                                                    |                                                                                                                                                                                                                                                 |
| 000                                                                                                                     | Boys must have neat, well groomed hair styles Hair may not cover ears, eyes, or fall below the shirt collar Hair must be natural color (No highlights or streaking)                                                                             |
| Sweatshirts                                                                                                             |                                                                                                                                                                                                                                                 |
| 0000                                                                                                                    | No sweatshirts will be permitted in school This includes SFDS hooded school sweatshirts or CYO sweatshirts SFDS gym sweatshirts can only be word on gym days Students may wear school uniform sweaters or purchase an SFDS approved quarter zip |
| If there is a question concerning the uniform or the dress code, the final decision will be made by the administration. |                                                                                                                                                                                                                                                 |
| Please email Mrs. Maureen Hayes mhayes@stfrancisschoolbh.net with any questions.                                        |                                                                                                                                                                                                                                                 |
| Thank you for your support!                                                                                             |                                                                                                                                                                                                                                                 |