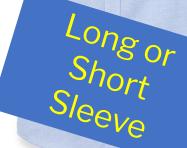

#### **Reminders:**

- No Sneakers, Uggs, or Boots
- Top Button Must Be Buttoned
- Black Belts Only
- Shirts Must Be Tucked In

https://flynnohara.com

No SFDS Hooded
Sweatshirts
Permitted in School

Optional Long or Short
Sleeve
Sweater
or SFDS Approved
Qzip