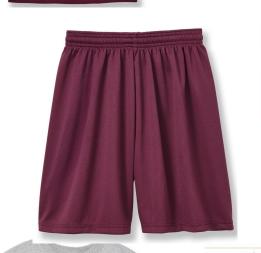

## Gym Uniform Boys and Girls Grades 1-8

Gym sweatshirts can only be worn on gym days. The gym sweatshirts cannot be worn with the dress uniforms.

https://flynnohara.com

#### **Dress Code Reminders 2022-2023**

Please refer to the Family-Student Handbook and Uniform Policy on the school website for the complete uniform and dress code guidelines.

| Makeup                                                                                                                  |                                                                                                                                                                                                                                                 |
|-------------------------------------------------------------------------------------------------------------------------|-------------------------------------------------------------------------------------------------------------------------------------------------------------------------------------------------------------------------------------------------|
| 00 0                                                                                                                    | No makeup Girls may wear light colored nail polish only  No dark colors or neon colors School personnel will determine appropriate color, if in question. No acrylic or fake nails                                                              |
| Jewelry                                                                                                                 |                                                                                                                                                                                                                                                 |
| 0000                                                                                                                    | Must be simple and conservative Girls may wear a single small pair of post earrings One bracelet may be worn Necklaces must be tucked into the shirt                                                                                            |
| Hair                                                                                                                    |                                                                                                                                                                                                                                                 |
| 000                                                                                                                     | Boys must have neat, well groomed hair styles Hair may not cover ears, eyes, or fall below the shirt collar Hair must be natural color (No highlights or streaking)                                                                             |
| Sweatshirts                                                                                                             |                                                                                                                                                                                                                                                 |
| 0000                                                                                                                    | No sweatshirts will be permitted in school This includes SFDS hooded school sweatshirts or CYO sweatshirts SFDS gym sweatshirts can only be word on gym days Students may wear school uniform sweaters or purchase an SFDS approved quarter zip |
| If there is a question concerning the uniform or the dress code, the final decision will be made by the administration. |                                                                                                                                                                                                                                                 |
| Please email Mrs. Maureen Hayes mhayes@stfrancisschoolbh.net with any questions.                                        |                                                                                                                                                                                                                                                 |
| Thank you for your support!                                                                                             |                                                                                                                                                                                                                                                 |