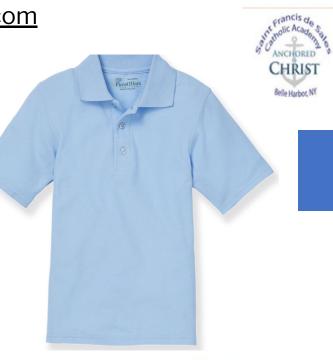

# SFDS Summer **Uniform**

https://flynnohara.com

All uniforms must be purchased from Flynn AND O'Hara

Boys and Girls Grades 1-8

Polos must have SFDS Logo

ANCHORED

Belle Harbor, NY

No **Sneakers** Tie or Loafers **Permitted** 