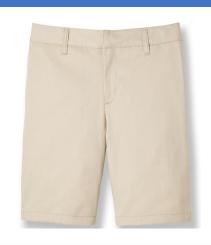

# SFDS Summer **Uniform**

https://flynnohara.com

All uniforms must be purchased from Flynn AND O'Hara

Boys and Girls Grades 1-8

Polos must have SFDS Logo

ANCHORED

Belle Harbor, NY

No **Sneakers** Tie or Loafers **Permitted** 

Solid tan only