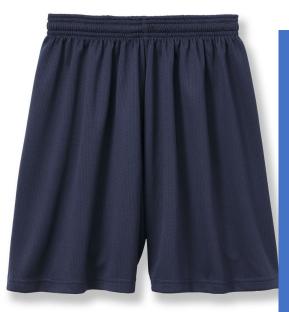

# SFDS Summer **Uniform**

https://flynnohara.com

All uniforms must be purchased from Flynn AND O'Hara

Boys and Girls Grades 1-8

Polos must have SFDS Logo

ANCHORED

Belle Harbor, NY

No **Sneakers** Tie or Loafers **Permitted** 