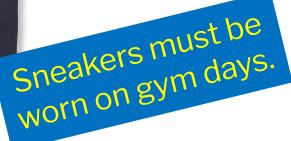

## Gym Uniform Boys and Girls Grades 1-8

Gym sweatshirts can only be worn on gym days. The gym sweatshirts cannot be worn with the dress uniforms.

https://flynnohara.com