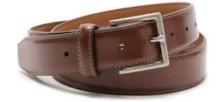

#### **Reminders:**

- No Sneakers, Uggs, or Boots
- Top Button Must Be Buttoned
- Black Belts Only
- Shirts Must Be Tucked In

https://flynnohara.com

No SFDS Hooded
Sweatshirts
Permitted in School

Optional Long or Short
Sleeve
Sweater
or SFDS Approved
Qzip

Tie or Loafer