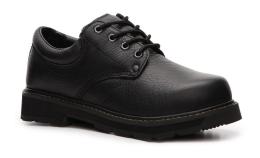

#### **Reminders:**

- No Sneakers, Uggs, or Boots
- Top Button Must Be Buttoned
- Black Belts Only
- Shirts Must Be Tucked In

https://flynnohara.com

No SFDS Hooded
Sweatshirts
Permitted in School

Optional Long or Short
Sleeve
Sweater
or SFDS Approved
Qzip